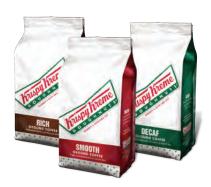

## SIGNATURE COFFEES

\$ 12.00 PER BAG \$ 13.00 PER DOZEN

**ORIGINAL GLAZED® DOUGHNUTS** 

# **Order Form**

Check the products you are selling:

| huspy hreme       | Hello, I'm                                                                                                  | ☐ Fre  | esh Krispy                          | Kreme C                   | Fresh Krispy Kreme Original Glazed® doughnuts for a price of _                                                                                                             | ighnut            | s for a                      | price             |                          | \$13.00                       | a dozen.      |
|-------------------|-------------------------------------------------------------------------------------------------------------|--------|-------------------------------------|---------------------------|----------------------------------------------------------------------------------------------------------------------------------------------------------------------------|-------------------|------------------------------|-------------------|--------------------------|-------------------------------|---------------|
| D O U G H N U T S | from Mental Health Association in Ulster County, Inc.                                                       | Cav    | ispy Krem<br>vailable in (          | e Special<br>Chocolate    | Krispy Kreme Special Order Dozens for a price of <u>\$16.00</u> a dozen. (available in Chocolate Iced [CI], Lemon Filled [LF], Raspberry Filled [RF] and Kreme Filled [KF] | price<br>[LF], Ra | of <u>\$1</u><br>spberry     | 6.00_<br>/ Filled | a dozen.<br>d [RF] and k | <sup>i</sup> n.<br>d Kreme Fi | lled [KF]     |
| RAISING           | I'm selling Krispy Kreme products to raise money for _holiday gifts for people in our mental health housing | 12     | oz. Bags<br>vailable in             | of Krispy<br>Rich [R], Sm | 12 oz. Bags of Krispy Kreme Signature Coffee for a price of <u>\$12.00</u> (available in Rich [R], Smooth [S] and Decaf [D])                                               | offee             | for a p                      | orice o           | f_ <u>\$12.(</u>         | <u>00</u> each.               | <del>).</del> |
|                   | Order due date:10/21/2022                                                                                   |        |                                     |                           |                                                                                                                                                                            |                   |                              |                   |                          |                               |               |
|                   | Order Delivery Date:10/28/2022                                                                              | ٩<br>٩ | # OF 12 OZ BAGS OF SIGNATURE COFFEE | AGS<br>COFFEE             | # OF ORIGINAL<br>GLAZED® DOZENS                                                                                                                                            |                   | # OF SPECIAL<br>ORDER DOZENS | PECIAL            |                          |                               |               |
|                   | CUSTOMER NAME AND ADDRESS                                                                                   | R      | S                                   | D                         |                                                                                                                                                                            | CI                | 듀                            | 쮸                 | 죾                        | AMOUNT<br>COLLECTED           | TED           |
|                   |                                                                                                             |        |                                     |                           |                                                                                                                                                                            |                   |                              |                   |                          |                               |               |
|                   |                                                                                                             |        |                                     |                           |                                                                                                                                                                            |                   |                              |                   |                          |                               |               |
|                   |                                                                                                             |        |                                     |                           |                                                                                                                                                                            |                   |                              |                   |                          |                               |               |
|                   |                                                                                                             |        |                                     |                           |                                                                                                                                                                            |                   |                              |                   |                          |                               |               |
|                   |                                                                                                             |        |                                     |                           |                                                                                                                                                                            |                   |                              |                   |                          |                               |               |
|                   |                                                                                                             |        |                                     |                           |                                                                                                                                                                            |                   |                              |                   |                          |                               |               |
|                   |                                                                                                             |        |                                     |                           |                                                                                                                                                                            |                   |                              |                   |                          |                               |               |
|                   |                                                                                                             |        |                                     |                           |                                                                                                                                                                            |                   |                              |                   |                          |                               |               |
|                   |                                                                                                             |        |                                     |                           |                                                                                                                                                                            |                   |                              |                   |                          |                               |               |
|                   |                                                                                                             |        |                                     |                           |                                                                                                                                                                            |                   |                              |                   |                          |                               |               |
|                   |                                                                                                             |        |                                     |                           |                                                                                                                                                                            |                   |                              |                   |                          |                               |               |
|                   |                                                                                                             |        |                                     |                           |                                                                                                                                                                            |                   |                              |                   |                          |                               |               |
|                   |                                                                                                             |        |                                     |                           |                                                                                                                                                                            |                   |                              |                   |                          |                               |               |
|                   |                                                                                                             |        |                                     |                           |                                                                                                                                                                            |                   |                              |                   |                          |                               |               |
|                   |                                                                                                             |        |                                     |                           |                                                                                                                                                                            |                   |                              |                   |                          |                               |               |
|                   |                                                                                                             |        |                                     |                           |                                                                                                                                                                            |                   |                              |                   |                          |                               |               |
|                   |                                                                                                             |        |                                     |                           |                                                                                                                                                                            |                   |                              |                   |                          |                               |               |