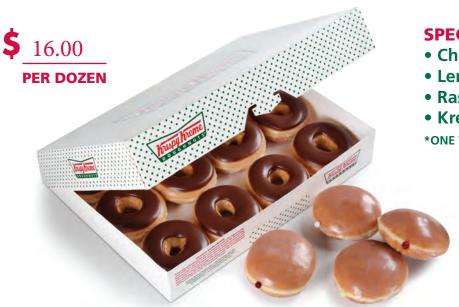

## **SPECIAL VARIETY DOZENS**

- Chocolate Iced
- Lemon Filled
- Raspberry Filled
- Kreme Filled
- **\*ONE VARIETY PER DOZEN**

# **Order Form**

Check the products you are selling:

| huspy hreme       | Hello, I'm                                                                                                  | ☐ Fre  | esh Krispy                          | Kreme C                   | Fresh Krispy Kreme Original Glazed® doughnuts for a price of _                                                                                                             | ighnut            | s for a                      | price             |                          | \$13.00                       | a dozen.      |
|-------------------|-------------------------------------------------------------------------------------------------------------|--------|-------------------------------------|---------------------------|----------------------------------------------------------------------------------------------------------------------------------------------------------------------------|-------------------|------------------------------|-------------------|--------------------------|-------------------------------|---------------|
| D O U G H N U T S | from Mental Health Association in Ulster County, Inc.                                                       | Cav    | ispy Krem<br>vailable in (          | e Special<br>Chocolate    | Krispy Kreme Special Order Dozens for a price of <u>\$16.00</u> a dozen. (available in Chocolate Iced [CI], Lemon Filled [LF], Raspberry Filled [RF] and Kreme Filled [KF] | price<br>[LF], Ra | of <u>\$1</u><br>spberry     | 6.00_<br>/ Filled | a dozen.<br>d [RF] and k | <sup>i</sup> n.<br>d Kreme Fi | lled [KF]     |
| RAISING           | I'm selling Krispy Kreme products to raise money for _holiday gifts for people in our mental health housing | 12     | oz. Bags<br>vailable in             | of Krispy<br>Rich [R], Sm | 12 oz. Bags of Krispy Kreme Signature Coffee for a price of <u>\$12.00</u> (available in Rich [R], Smooth [S] and Decaf [D])                                               | offee             | for a p                      | orice o           | f_ <u>\$12.(</u>         | <u>00</u> each.               | <del>).</del> |
|                   | Order due date:10/21/2022                                                                                   |        |                                     |                           |                                                                                                                                                                            |                   |                              |                   |                          |                               |               |
|                   | Order Delivery Date:10/28/2022                                                                              | ٩<br>٩ | # OF 12 OZ BAGS OF SIGNATURE COFFEE | AGS<br>COFFEE             | # OF ORIGINAL<br>GLAZED® DOZENS                                                                                                                                            |                   | # OF SPECIAL<br>ORDER DOZENS | PECIAL            |                          |                               |               |
|                   | CUSTOMER NAME AND ADDRESS                                                                                   | R      | S                                   | D                         |                                                                                                                                                                            | CI                | 듀                            | 쮸                 | 죾                        | AMOUNT<br>COLLECTED           | TED           |
|                   |                                                                                                             |        |                                     |                           |                                                                                                                                                                            |                   |                              |                   |                          |                               |               |
|                   |                                                                                                             |        |                                     |                           |                                                                                                                                                                            |                   |                              |                   |                          |                               |               |
|                   |                                                                                                             |        |                                     |                           |                                                                                                                                                                            |                   |                              |                   |                          |                               |               |
|                   |                                                                                                             |        |                                     |                           |                                                                                                                                                                            |                   |                              |                   |                          |                               |               |
|                   |                                                                                                             |        |                                     |                           |                                                                                                                                                                            |                   |                              |                   |                          |                               |               |
|                   |                                                                                                             |        |                                     |                           |                                                                                                                                                                            |                   |                              |                   |                          |                               |               |
|                   |                                                                                                             |        |                                     |                           |                                                                                                                                                                            |                   |                              |                   |                          |                               |               |
|                   |                                                                                                             |        |                                     |                           |                                                                                                                                                                            |                   |                              |                   |                          |                               |               |
|                   |                                                                                                             |        |                                     |                           |                                                                                                                                                                            |                   |                              |                   |                          |                               |               |
|                   |                                                                                                             |        |                                     |                           |                                                                                                                                                                            |                   |                              |                   |                          |                               |               |
|                   |                                                                                                             |        |                                     |                           |                                                                                                                                                                            |                   |                              |                   |                          |                               |               |
|                   |                                                                                                             |        |                                     |                           |                                                                                                                                                                            |                   |                              |                   |                          |                               |               |
|                   |                                                                                                             |        |                                     |                           |                                                                                                                                                                            |                   |                              |                   |                          |                               |               |
|                   |                                                                                                             |        |                                     |                           |                                                                                                                                                                            |                   |                              |                   |                          |                               |               |
|                   |                                                                                                             |        |                                     |                           |                                                                                                                                                                            |                   |                              |                   |                          |                               |               |
|                   |                                                                                                             |        |                                     |                           |                                                                                                                                                                            |                   |                              |                   |                          |                               |               |
|                   |                                                                                                             |        |                                     |                           |                                                                                                                                                                            |                   |                              |                   |                          |                               |               |